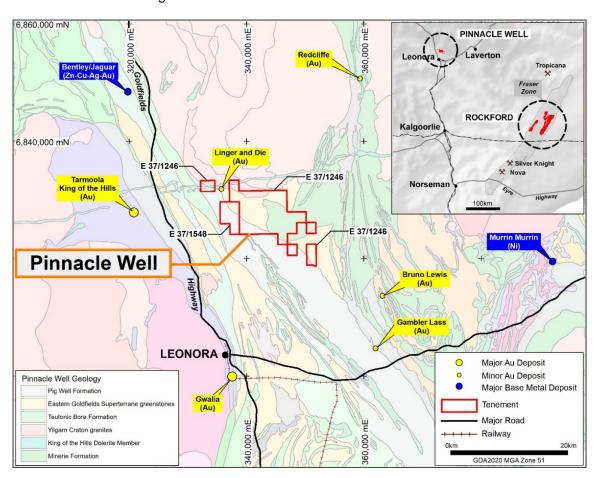

## **Legend Completes Acquisition of Pinnacle Well Project**

Legend Mining Limited (Legend) is pleased to announce the completion of the acquisition of the Pinnacle Well Project, located 25 km NNE of Leonora, Western Australia (see Figure 1). The Project covers an area of 110km² located in the well mineralised Leonora district and considered prospective for gold and base metals.

Figure 1: Pinnacle Well Project Location on Regional Geology with Major Mines/Deposits

Authorised by Mark Wilson, Executive Chair.

Visit www.legendmining.com.au for further information and announcements.